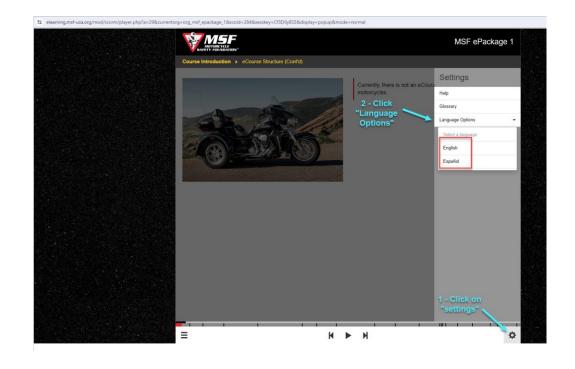

e night before your course start date.

The eCourse is **all online** and **to be completed at your own leisure**. You can use your phone, tablet, laptop or home computer to do so. The course is designed to save your progress and allow you to complete it over multiple sessions/days from multiple devices.

<u>Note:</u> The **State of Florida** requires that the eCourse **CANNOT** be completed more than **30 days before** your in-person course start date.



- Click on the link in your email
- Follow the instructions below





©2006 MOTORCYCLE SAFETY FOUNDATION FOLLOW US ON: You Tube

v.1.1.8339.27730



©2006 MOTORCYCLE SAFETY FOUNDATION FOLLOW US ON: You Table 1



Password sent to the email you provided



https://elearning.msf-usa.org/login/index.php







## How to switch to Spanish



## Screenshot your "Completion Certificate"