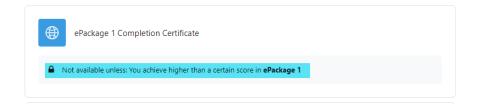

urse is **all online** and **to be completed at your own leisure**. You can use your phone, tablet, laptop or home computer to do so. The course is designed to save your progress and allow you to complete it over multiple sessions/days from multiple devices.

<u>Note:</u> The **State of Florida** requires that the eCourse **CANNOT** be completed more than **30 days before** your in-person course start date.



- Click on the link in your email
- Follow the instructions below





©2006 MOTORCYCLE SAFETY FOUNDATION FOLLOW US ON: You Tube

v.1.1.8339.27730



©2006 MOTORCYCLE SAFETY FOUNDATION FOLLOW US ON: You Table 1



Password sent to the email you provided



https://elearning.msf-usa.org/login/index.php







## How to switch to Spanish



## Screenshot your "Completion Certificate"