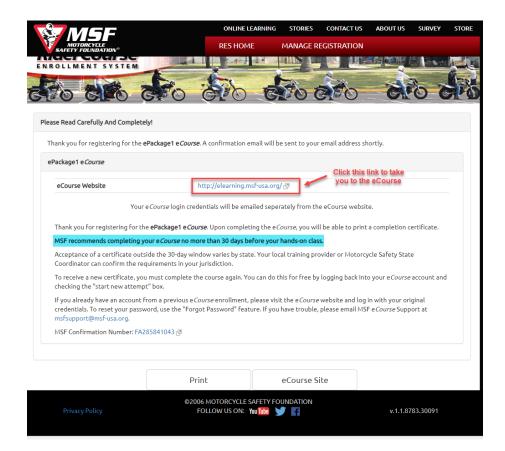

## Screenshot your "Completion Certificate"

©2006 MOTORCYCLE SAFETY FOUNDATION FOLLOW US ON: You Tube

v.1.1.8339.27730

©2006 MOTORCYCLE SAFETY FOUNDATION FOLLOW US ON: You Table 1

Password sent to the email you provided

https://elearning.msf-usa.org/login/index.php