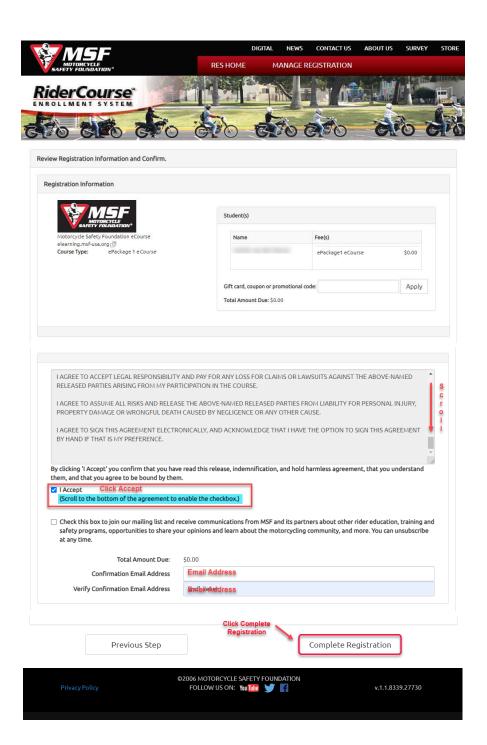

<u>Note:</u> The **State of Florida** requires that the eCourse **CANNOT** be completed more than **30 days before** your in-person course start date.

- Click on the link in your email
- Follow the instructions below