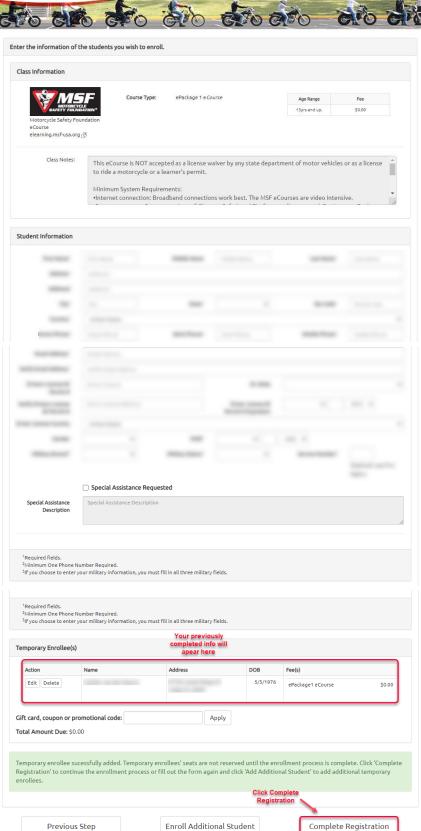

<u>Note:</u> The **State of Florida** requires that the eCourse **CANNOT** be completed more than **30 days before** your in-person course start date.

- Click on the link in your email
- Follow the instructions below