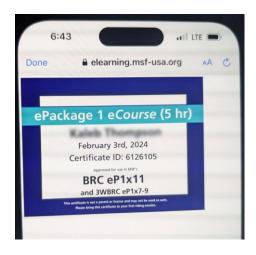

## **MSF** online eCourse

A <u>prerequisite</u> for attending the in-person 2 day BRC (Basic Rider Course), **is the completion of the**MSF ePackage 1 online eCourse.

You are required to complete the eCourse and provide us with a **printed copy or screenshot** of your "Completion Certificate" the moment you walk in the door. Please note that the eCourse will take you every bit of **5 hours**. **Do NOT** put off stating the eCourse till the night before your course start date.

## Screenshot your "Completion Certificate"